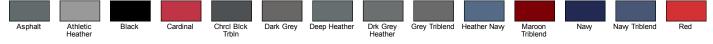

ly
- Athletic Heather is 90/10 combed ringspun cotton/poly
- all other Heather colors are 52% combed and ringspun cotton, 48% polyester
- Triblends 50% poly, 25% combed ringspun cotton, 25% rayon, 40 singles, 3.8 oz.
- retail fit; sideseamed
- ribbed cuffs

### **Product Specifications**

|                  | XS   | S     | M     | L     | XL   | 2XL   |
|------------------|------|-------|-------|-------|------|-------|
| BODY LENGTH      | -    | 0     | 0     | 0     | 0    | 0     |
| BODY WIDTH       | 16.5 | 18    | 20    | 22    | 24   | 26    |
| FULL BODY LENGTH | 27   | 28    | 29    | 30    | 31   | 32    |
| SLEEVE LENGTH    | -    | 25.63 | 26.25 | 26.88 | 27.5 | 28.13 |
| SLEEVE LENGTH    | -    | 25.03 | 20.25 | 20.00 | 27.5 | 20.13 |





SIDE VIE

#### 17 Available Colors