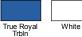

Athletic Heather is 90/10 combed ringspun cotton/poly
- all other Heather colors are 52% combed and ringspun cotton, 48% polyester
- Triblends 50% poly, 25% combed ringspun cotton, 25% rayon, 40 singles, 3.8 oz.
- retail fit; sideseamed
- ribbed cuffs

### **Product Specifications**

|                  | XS   | S     | M     | L     | XL   | 2XL   |
|------------------|------|-------|-------|-------|------|-------|
| BODY LENGTH      | -    | 0     | 0     | 0     | 0    | 0     |
| BODY WIDTH       | 16.5 | 18    | 20    | 22    | 24   | 26    |
| FULL BODY LENGTH | 27   | 28    | 29    | 30    | 31   | 32    |
| SLEEVE LENGTH    | -    | 25.63 | 26.25 | 26.88 | 27.5 | 28.13 |
| SLEEVE LENGTH    | -    | 25.03 | 20.25 | 20.00 | 27.5 | 20.13 |





SIDE VIE

#### 17 Available Colors