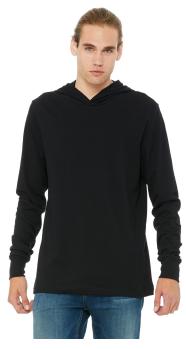

## 3512

### Bella + Canvas Unisex Jersey Long-Sleeve Hoodie

Sizes XS - 2XL

MSRP (A): \$33.42

#### ■ 7 oz./lin. yd., 100% combed and ringspun cotton; 32 singles

- Heather colors are 52% combed and ringspun cotton, 48% polyester
- Triblends 50 poly, 25% combed ringspun cotton, 25% rayon, 40 singles, 3.8 oz.
- unisex sizing; retail fit
- cross over "V" at neckline
- sideseamed