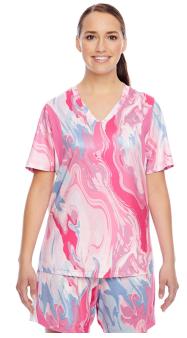

## Team 365 Ladies' Short-Sleeve V-Neck Tournament Sublimated Pink Swirl Jersey

MSRP (A): \$48.98

#### **Features**

- athletic fit
- sewn in shoulder tape
- self-fabric rounded V-neckline
- double-needle stitching at hems

#### **Fabric**

- 5.3 oz., 91% polyester, 9% spandex body
- moisture-wicking and anti-microbial
- cationic dyes to ensure superior brightness and excellent color factness
- 4.7 oz., 91% polyester, 9% spandex pointelle mesh side panel in Charity Pink