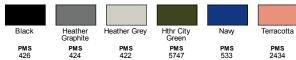

Terry Hood**

### **Features**

- Semi-fitted with side seam construction
- Unlined hood
- Self-fabric back neck tape
- 1x1 rib spandex cuffs and waistband
- Open bottom with 4" side vents
- Inside patch pocket with welt pocket opening
- Tearaway label
- Oeko-tex® standard 100 certified

## Fabric

- 5.5 oz./yd²
- 60% ring spun cotton, 40% polyester
- 32 singles
- High stitch density for smoother printing surface

#### Sizes

XS - 3XL

### **Product Specifications**

|               | XS    | S     | M     | L     | XL    | 2XL   | 3XL   |
|---------------|-------|-------|-------|-------|-------|-------|-------|
| BODY WIDTH    | 18.5  | 20    | 21.5  | 23    | 25    | 27    | 29    |
| SLEEVE LENGTH | 32.75 | 33.75 | 34.75 | 35.75 | 36.75 | 37.75 | 38.75 |



#### **6 Available Colors**