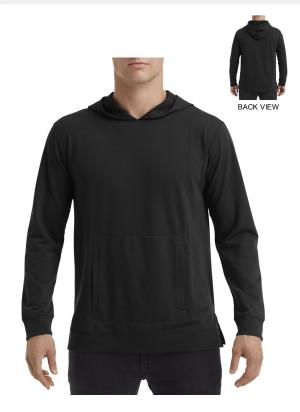

## **Anvil Unisex Light Terry Hood**

### **Features**

- Semi-fitted with side seam construction
- Unlined hood
- Self-fabric back neck tape
- 1x1 rib spandex cuffs and waistband
- Open bottom with 4" side vents
- Inside patch pocket with welt pocket opening
- Tearaway label
- Oeko-tex® standard 100 certified

## Fabric

- 5.5 oz./yd²
- 60% ring spun cotton, 40% polyester
- 32 singles
- High stitch density for smoother printing surface